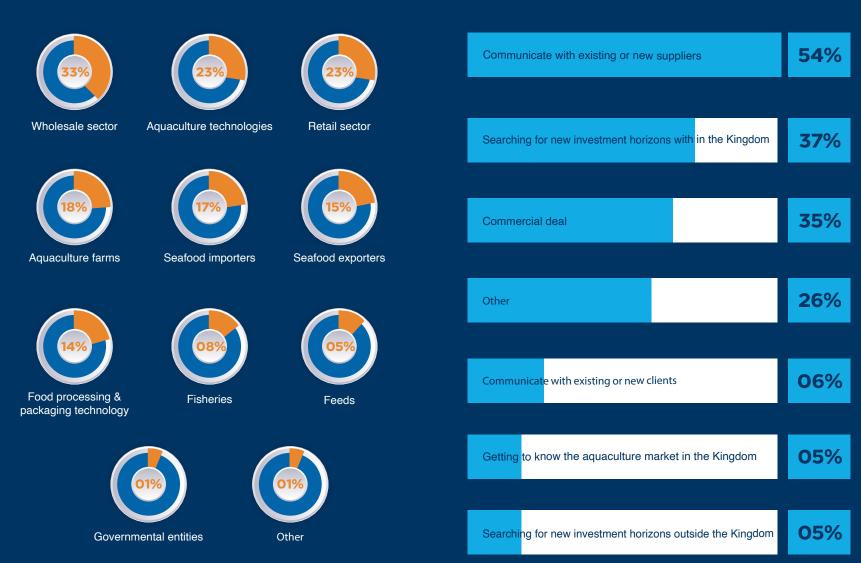

s the new worldwide hot spot for large-scale Microalgae Cultivation









# **Exhibition in Numbers**

120

Local and International Exhibitor



450

International Businessmen



30

Local and International Speakers



15

Government Entities



**5** Activities



15000

Visitors



3500

Local Businessmen



20

Workshops



21

Participating Countries



10

Cooperation Agreements









# **Exhibitors Profile**







# **Visitors Profile**

# 22% 20% 13% 13% 13% 13% 08% 08% 08% 03% O2% Managing Employee Owner Head of Department Investor Student Engineer / Worker Media

# The Purpose of Visiting the Exhibition



















# Participating Countries in the Exhibition





# **Businessmen Communication Program**

#### **Business Meetings by Sector**

### **Meeting Purposes**







#### Master Class (Cook with the Chef and Taste)

An innovative educational platform taking place in the Saudi International Marine Exhibition 2025. It provides live cooking lessons and workshops taught by expert chefs from the Saudi Chefs Association.

Number of participants: 20 professional chefs

Number of attendees: 200 people











# **Media Coverage**



















































































































































#### **Sponsors & Exhibitors 2025**

#### **Main Sponsor**



#### شركة مصنع مرام للأعلاف MARAM FEED MILL COMPANY

#### Scientific Sponsor



#### Golden Sponsor



















#### **Funding Sponsor**









Silver Sponsor





#### **Master Class Sponsor**













####