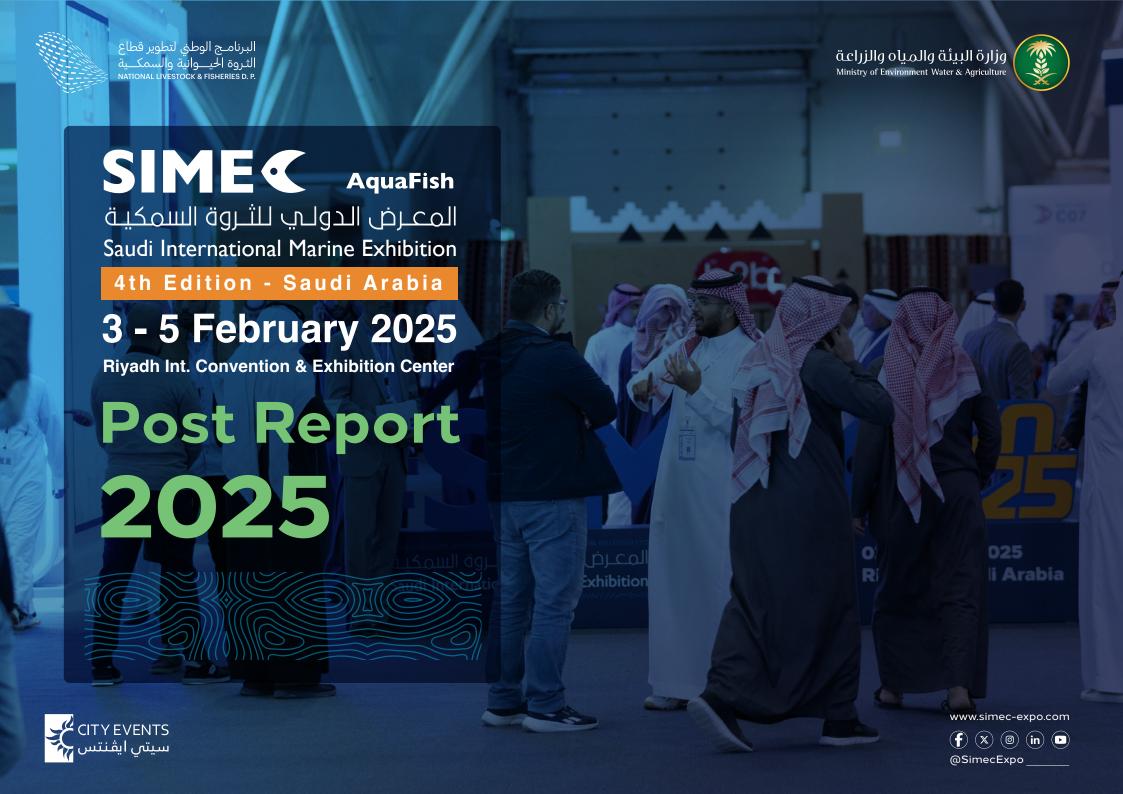

The first ever specialized exhibition in Saudi Arabia focusing on fisheries, aquaculture and related maritime activities and industries.



Ideal platform for B2B talks and commercial agreements between importers and exporters of live, chilled and frozen seafood products.



Showcase modern technologies and cutting edge global industries in fisheries with the aim of localizing and utilizing them.



Promote foreign investment and local investment opportunities in a quaculture.



Networking with the key investors and decision makers in the fields of fisheries, aquaculture, seafood and processing.



Unique opportunity for establishing effective partnerships with the sector's leading local and international companies, key players and networking with industry experts and professionals.