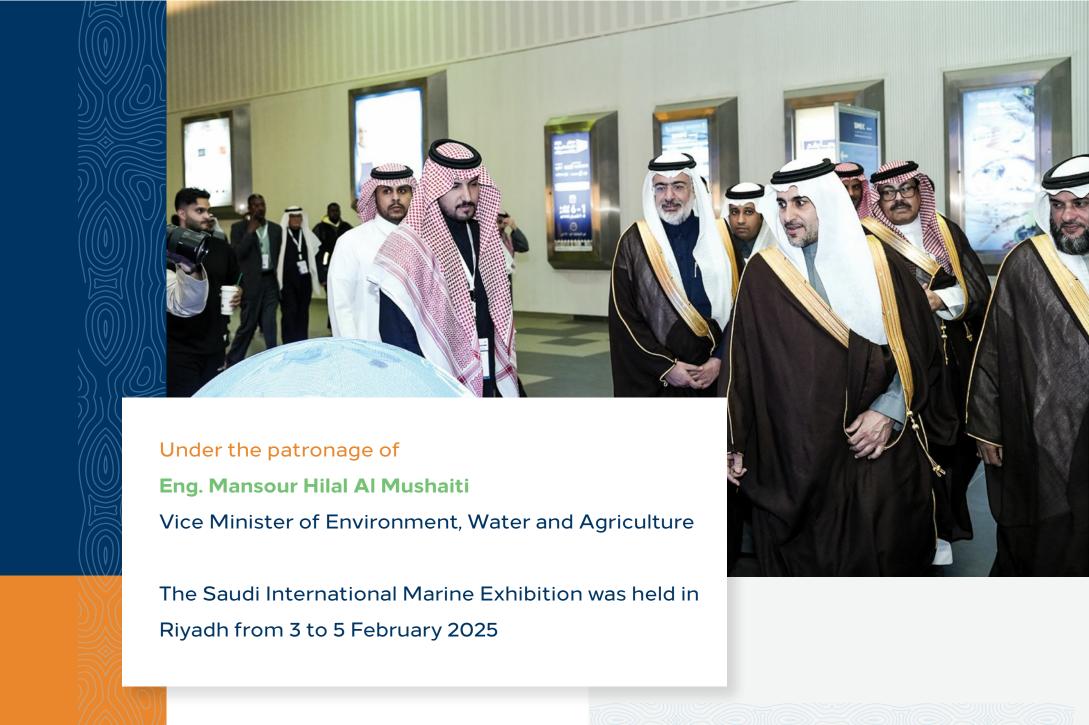

The first ever specialized exhibition in Saudi Arabia focusing on fisheries, aquaculture and related maritime activities and industries.

Ideal platform for B2B talks and commercial agreements between importers and exporters of live, chilled and frozen seafood products.